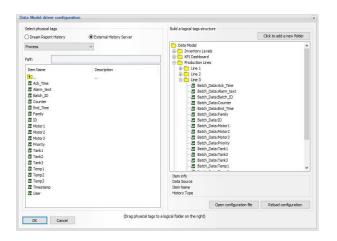

## **Tag Organization and Models**

- Select Tags for Organization
- Arrange Tags in Groups
- Display Only Tags Users Need
- Alias Tags for Ease of Use
- Model Tags as ISA S95
- Organize Tags by Equipment Model

## **Web Portal Data Analysis**

- Raw Data Access Table, Trend, Export
- Tree Selector for Data Models
- Multi-Line Tag Editing
- Checkbox Selector
- Hyperlink for Drilldown Reporting
- Hyperlink Passing of Tag and Date/Time Context