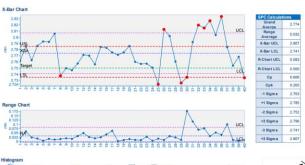

## **Powerful New SPC Capability**

- X-Bar Chart
- R-Chart
- S-Chart
- Histogram
- Data Tables
- LCL, UCL, Cp, Cpk, +/- 1 Sigma, +/- 2 Sigma
- Westinghouse Electric 8 Nelson Rules