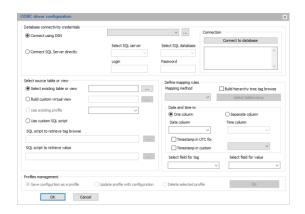

#### **Enhanced Advanced ODBC Driver**

- New #AddressId# token for custom script gueries
- New #SQC# token for custom script queries
- Support of "milliseconds since 01/01/1970" date type